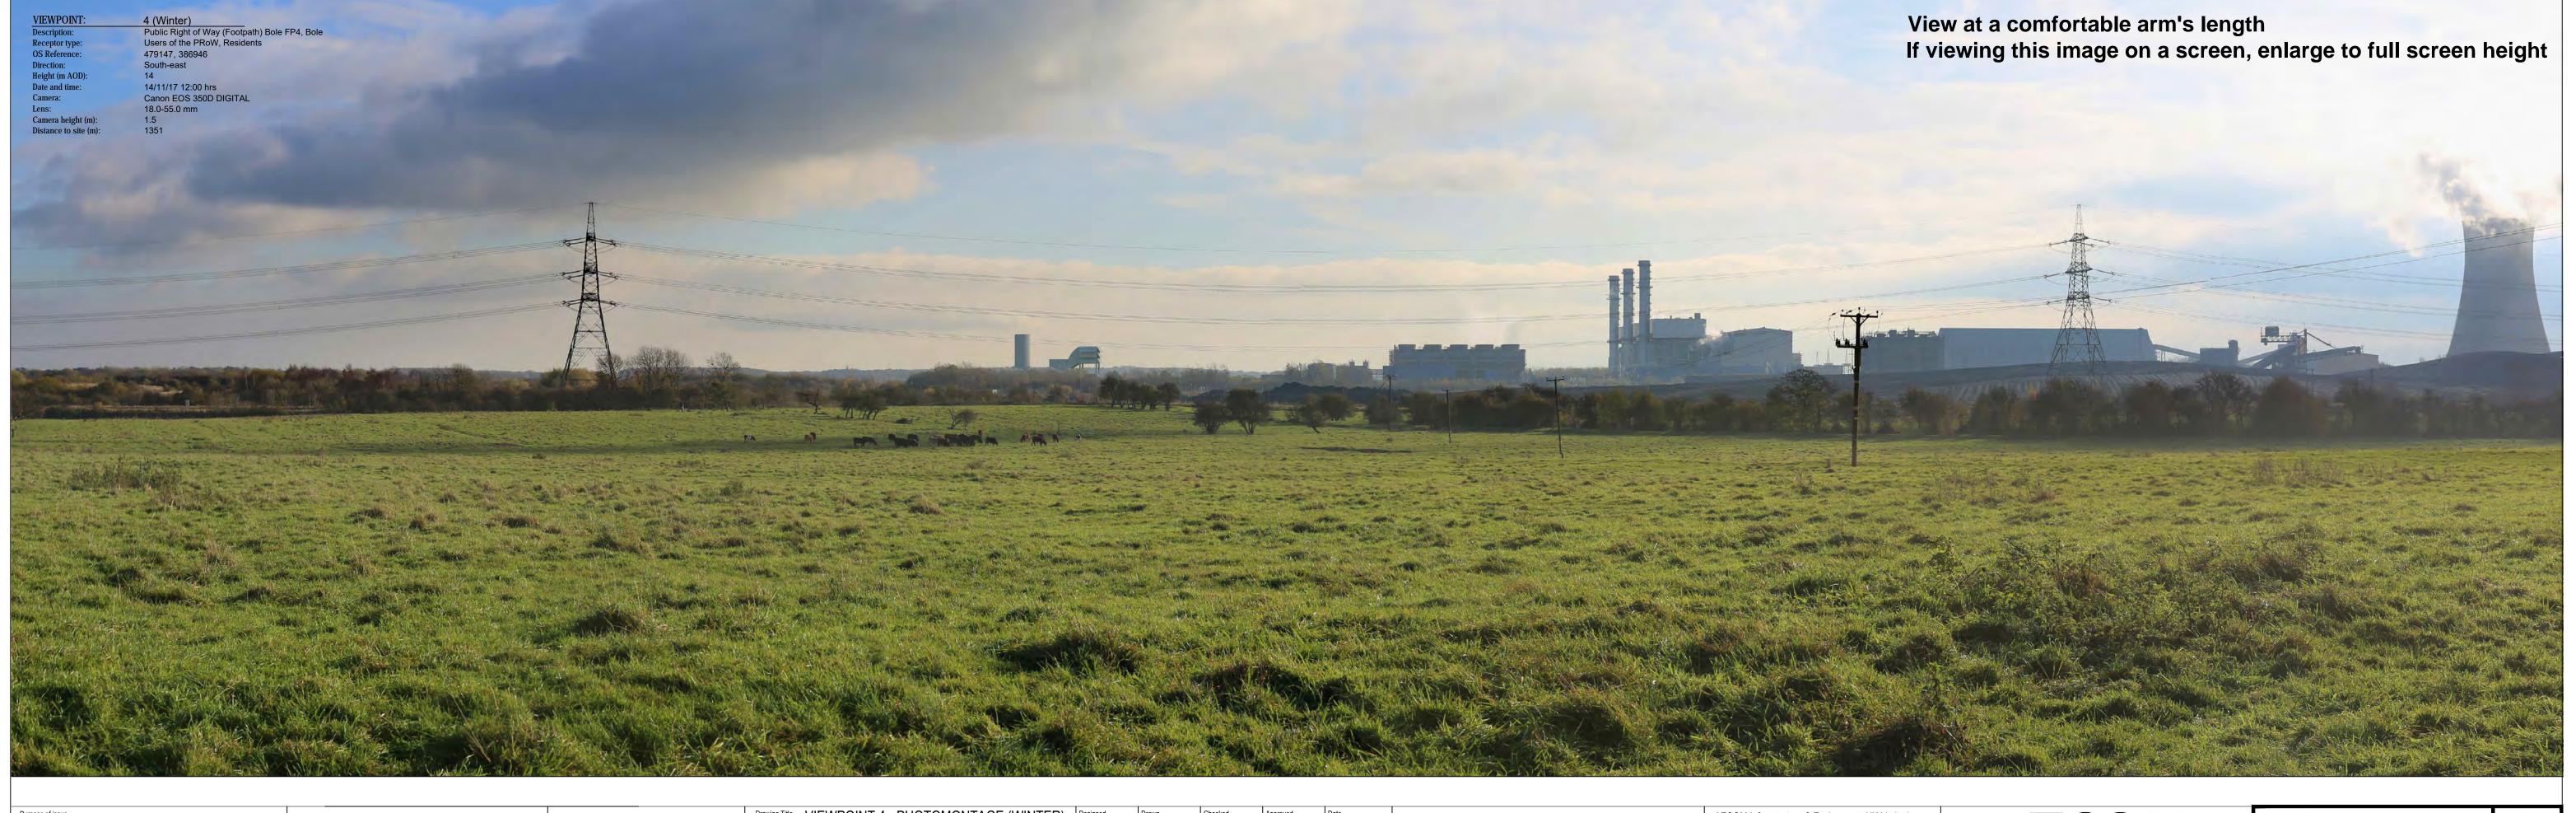

**ENVIRONMENTAL STATEMENT** 

**EDF ENERGY** (THERMAL GENERATION) LIMITED WEST BURTON C (GAS FIRED GENERATING STATION)

Drawing Title VIEWPOINT 4 - PHOTOMONTAGE (WINTER) SINGLE LARGE GAS TURBINE PLANAR PROJECTION